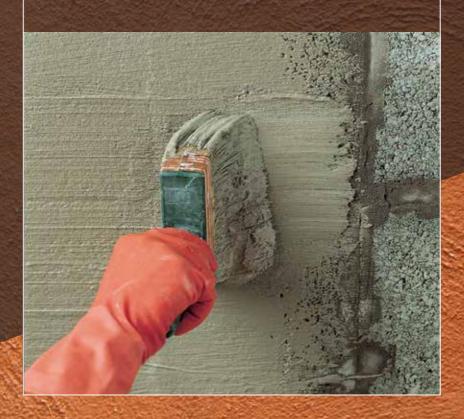

Packaging: Cemwash is available in 40 KG bags.

**Application:** May be brush or roller applied.

### **USES**

Cemwash is Ideal for internal and external use.

Application to most building surfaces, such as brickwork, blockwork and concrete.

Provides a decorative none glossy finish in a range of colors.