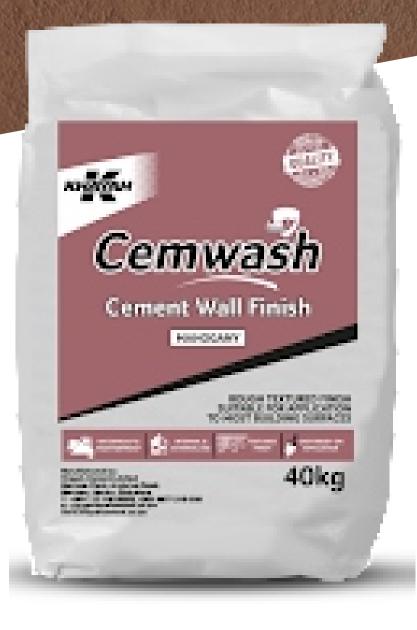

Packaging: Cemwash is available in 40 KG bags.

**Application:** May be brush or roller applied.