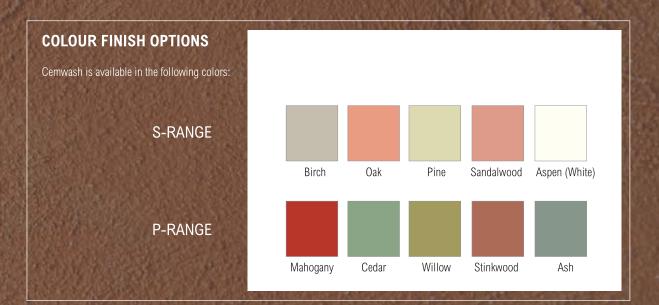

### **USES**

Cemwash is Ideal for internal and external use.

Application to most building surfaces, such as brickwork, blockwork and concrete.

Provides a decorative none glossy finish in a range of colors.